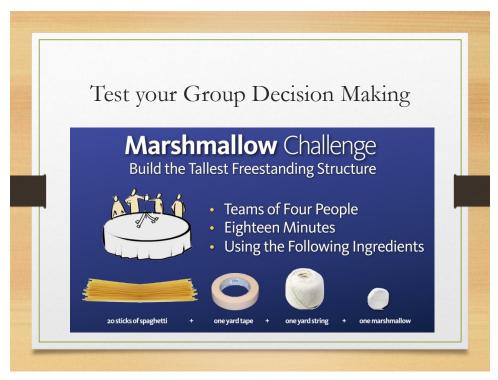

# • Share your experience whereby you have been involved in a meeting at work where the purpose was for the group to discuss a problem and come up with potential ideas/solutions.

Example
of
Group
Decision
Making
Tasks