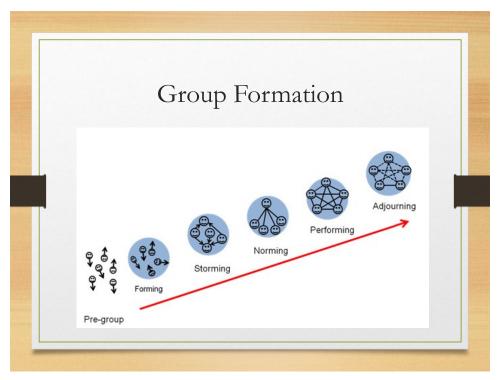

# Stage 1: Forming In this stage the group are becoming orientated with both each other and the situation Identifying the overall objectives of the team & defining them so that they are clear to all members Setting initial goals & milestones Establishing team norms – How to handle both routine & unexpected situations Establishing a team strategy – What is the overall approach the team will take?