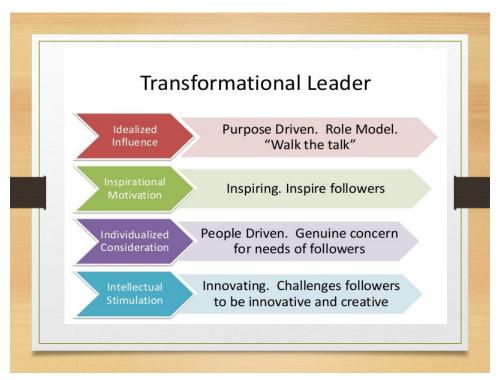

#### Transformational Leadership

Bass and Avolio (1994) – five transformational styles.

- Idealised Individual (II)
- Inspirational Motivation (IM)
- Intellectual Stimulation (IS)
- Individualised Consideration (IC)
- Idealised Attributes (IA)