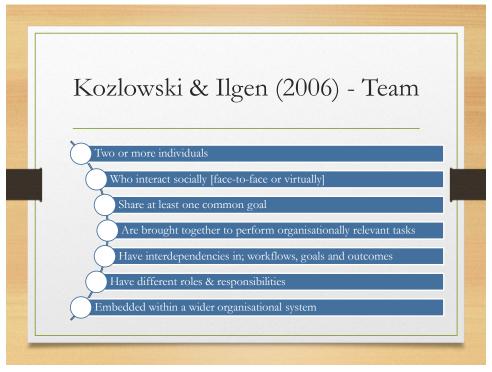

#### Team?

- Passengers on a plane
- Have the same goal (arriving at destination)
- Adapt their behaviour to ensure the goal is met (e.g. Not being drunk, abusive, ignoring safety instructions).

# What is your definition of a group vs team?

- What are the characteristics that differentiate between the two?
- Take a moment to consider and note the differences in characteristics between the two.

#### Isn't it all just semantics?

- If we believe that individuals who are in groups/teams will have different experiences and display different behaviours then this can potentially lead to different outputs.
- Organisations who have a problem requiring responses generated by more than one employee will need to carefully consider whether a team or work group is required.
- If there is a fundamental difference in the ways in which groups & teams operate, researchers, as well as organisations, should be able to recount exactly what these differences are.