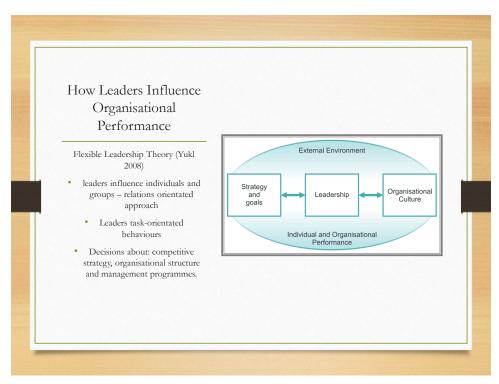

#### Determinants of Organisational Performance

- Organisational effectiveness = long-term prosperity and survival of an organisation.
- Adapt to environment
- Acquire necessary resources
- Conduct operations effectively

#### Performance - Adaption

- Respond to opportunities or threats
- Strategies in place to respond
- Accurate interpretation of environmental information
- Flexibility of work processes
- Crisis management

#### Performance - Efficiency and Process Reliability

- People and resources minimum cost, least waste
- Process reliability
- Weigh up cost of strategy against potential outcome

### Performance - Human resources and Relations

- Human capital human resources
- Social Capital social relations and networks
  - Strong skill set
  - Communal task commitment
  - Mutual trust
  - Identification with the organisation's mission

#### Performance – Competitive Strategy

- Product or services offered
- How to appeal to new/existing customer/clients
- Methods advertising, promotions, discounts
- Financial resources loans, stocks
- Organisational growth