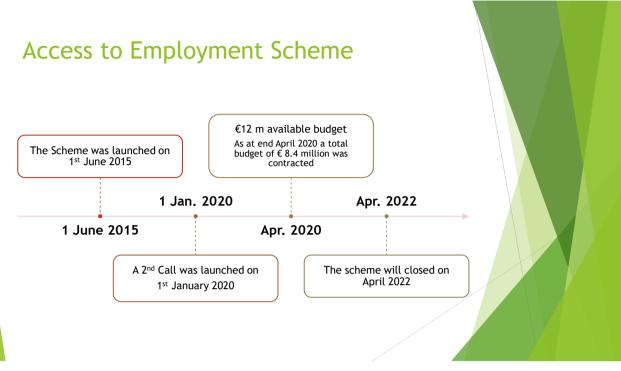

|                        |                  |  |  |  |  |



#### IIS Scheme 2<sup>nd</sup> Call Update:

Documentation for Online/Distance Learning - what's new

#### Reimbursement Stage:

- ▶ Attendance Sheets (Template B) for Online/Distance Learning. In the case of online learning, screen shots of the ongoing training sessions are to be presented together with declaration/endorsement of legal representative and trainer including grant number, title of training, date, times and participants details. The declaration by the legal representative is incorporated in Template B.
- Periodical screenshot of participants attending training. Such screenshots must be in line with the training schedule submitted prior commencement of training.



# Contact Details:



?

Q & A's



12









Access to Employment Scheme -Target Groups Unemployed for the previous 6 months

Single Adults looking after Dependants

Individuals who have not attained an upper secondary level education

Over 50 years of age

Unemployed for the previous two years

Registered Disabled Persons

17





Procedure for the A2E Scheme during COVID-19 Outbreak:

Applications & claims for reimbursements through email from the contact or delegated persons are now being accepted and should be sent on:

a2e.jobsplus@gov.mt



20