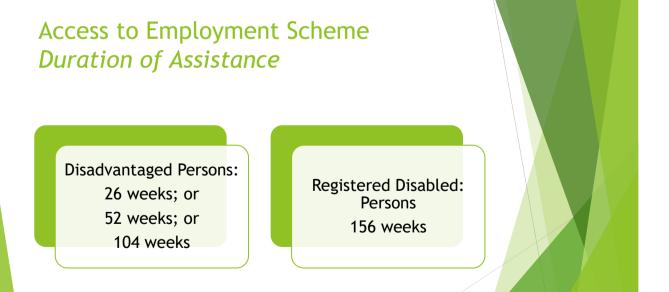

ning, screen shots of the ongoing training sessions are to be presented together with declaration/endorsement of legal representative and trainer including grant number, title of training, date, times and participants details. The declaration by the legal representative is incorporated in Template B.
- Periodical screenshot of participants attending training. Such screenshots must be in line with the training schedule submitted prior commencement of training.



# Contact Details:



?

Q & A's



12









Access to Employment Scheme -Target Groups Unemployed for the previous 6 months

Single Adults looking after Dependants

Individuals who have not attained an upper secondary level education

Over 50 years of age

Unemployed for the previous two years

Registered Disabled Persons

17





Procedure for the A2E Scheme during COVID-19 Outbreak:

Applications & claims for reimbursements through email from the contact or delegated persons are now being accepted and should be sent on:

a2e.jobsplus@gov.mt



20